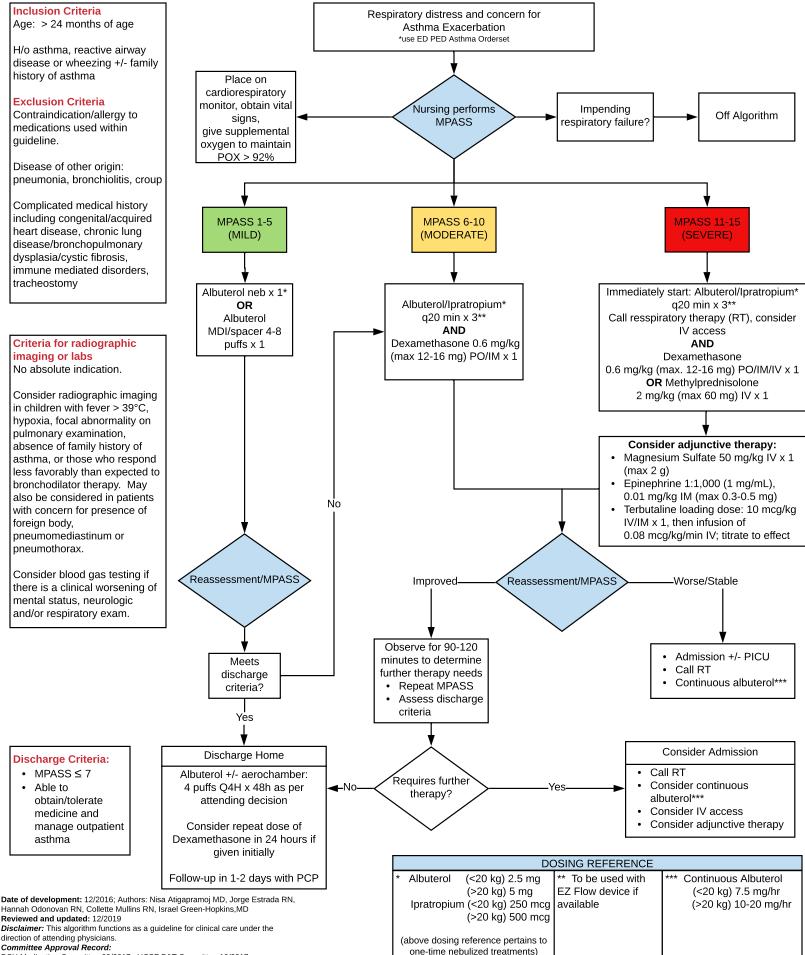

## PEDIATRIC EMERGENCY MEDICINE EVIDENCE-BASED PATHWAY

## MANAGEMENT OF ACUTE ASTHMA EXACERBATIONS © BCH Emergency Department

BCH Medication Committee 09/2017 ; UCSF P&T Committee 10/2017

## Modified Pediatric Asthma Severity Score (MPASS)

|                         | 0                                                                  | 1                                                                              | 2                                                                                                                                                               | 3                                                                                                                                                                                    |
|-------------------------|--------------------------------------------------------------------|--------------------------------------------------------------------------------|-----------------------------------------------------------------------------------------------------------------------------------------------------------------|--------------------------------------------------------------------------------------------------------------------------------------------------------------------------------------|
| Oxygenation             | > 98% on RA                                                        | 95% - 97% in RA                                                                | 90% - 94% on RA                                                                                                                                                 | < 90% on RA                                                                                                                                                                          |
| Auscultation            | No wheezing<br>Normal breath sounds                                | End expiratory wheezes                                                         | Inspiratory and expiratory<br>wheezes                                                                                                                           | Wheezing audible w/o<br>stethoscope or silent chest                                                                                                                                  |
| Retractions             | No retractions                                                     | Intercostal<br>retractions and/or<br>diaphragmatic (belly)<br>breathing        | <ul> <li>2 of the following:</li> <li>Intercostal</li> <li>Suprasternal</li> <li>Diaphragmatic (belly)<br/>breathing</li> <li>Nasal flaring (infant)</li> </ul> | <ul> <li>3 of the following:</li> <li>Subcostal</li> <li>Intercostal</li> <li>Substernal</li> <li>Supraclavicular</li> <li>Nasal flaring or<br/>Head bobbing<br/>(infant)</li> </ul> |
| Dyspnea                 | Absent dyspnea; speaks<br>in complete sentences;<br>alert; playful | Normal activity and speech.<br>Some dyspnea, irritable,<br>coughing after play | Decreased activity<br>5-8 word sentences.<br>Moderate dyspnea; not<br>sleeping or eating; coughing<br>after play                                                | Not speaking. Severe dyspnea;<br>grunting; lethargic, stops<br>playing                                                                                                               |
| Resp Rate               |                                                                    |                                                                                |                                                                                                                                                                 |                                                                                                                                                                                      |
| Infant (birth – yr)     | < 60                                                               | 60-80                                                                          | 81-99                                                                                                                                                           | ≥ 100                                                                                                                                                                                |
| Toddler (>1-3 yrs)      | < 40                                                               | 40-60                                                                          | 61-79                                                                                                                                                           | ≥ 80                                                                                                                                                                                 |
| Preschool (>3-6 yrs)    | < 30                                                               | 30-40                                                                          | 41-59                                                                                                                                                           | ≥ 60                                                                                                                                                                                 |
| School Age (>6 -12 yrs) | < 20                                                               | 20-26                                                                          | 27-30                                                                                                                                                           | ≥ 31                                                                                                                                                                                 |
| Adolescent (>12-18 yrs) | < 18                                                               | 18-23                                                                          | 24 - 27                                                                                                                                                         | ≥ 28                                                                                                                                                                                 |
| Severity Scores         | 0                                                                  | 1-5<br>MILD                                                                    | 6-10<br>MODERATE                                                                                                                                                | 11-15<br>SEVERE                                                                                                                                                                      |